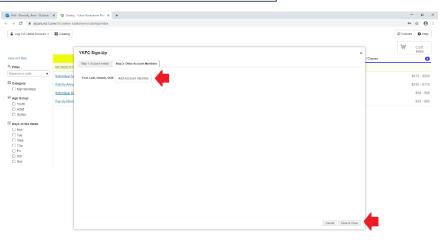

## If you experience any issues with this process please contact us at <u>ykfc@cityofbethel.net</u>.

4) Please complete **all** fields for your account. Make sure your password is something you'll be able to remember! Select "Next step: Other Account Members" in the bottom right corner after entering all of your account information.

| KFC Sign-Up                  |                             |                   |                  |      |                        |                                                       |                                         |                                                                   | ×          |      |
|------------------------------|-----------------------------|-------------------|------------------|------|------------------------|-------------------------------------------------------|-----------------------------------------|-------------------------------------------------------------------|------------|------|
| Step 1: Account Holder       |                             |                   |                  |      |                        |                                                       |                                         |                                                                   |            | / CI |
| ccount holder must be an Adu | a                           |                   |                  |      |                        |                                                       |                                         |                                                                   |            |      |
| BA SIC S                     |                             |                   |                  |      | ADDRESS                |                                                       |                                         |                                                                   |            |      |
| Account Type                 | Individual Organization     |                   |                  |      | Address Line 1 * 📝     | Address Line 1                                        |                                         |                                                                   |            |      |
| Name*                        | First Name                  | /iddle Na Last    | Name             | ₩A · | Address Line 2         | Address Line 2                                        |                                         |                                                                   |            |      |
| Date of Birth*               | mm/dd/YYYY                  |                   |                  |      | Zip Code, City, State* | Zip Code                                              | City                                    | AL                                                                | •          |      |
| Gender*                      | Male Female                 |                   |                  |      |                        |                                                       |                                         |                                                                   |            |      |
| Emergency Contact Phone      | Emergency Contact Phone     |                   |                  |      |                        |                                                       |                                         |                                                                   |            |      |
| Emergency Contact Name       | Emergency Contact Name      |                   |                  |      |                        |                                                       |                                         |                                                                   |            |      |
| CONTACT INFO                 |                             |                   |                  |      | ACCOUNT SETTINGS       |                                                       |                                         |                                                                   |            |      |
| Phone 1*                     | Phone 1                     | Label             | No Mobile Carrie | -    | Primary Email*         | Primary Email                                         |                                         |                                                                   |            |      |
| Phone 2                      | Phone 2                     | Label             | No Mobile Carne  | •    | Password*              | Password                                              |                                         |                                                                   |            |      |
| Phone 3                      | Phone 3                     | Label             | No Mobile Carrie | r •  | Confirm Password*      | Confirm Password                                      |                                         |                                                                   |            |      |
| Email Preferences            | Add Email                   |                   |                  |      |                        | Passwords must be at le<br>least 3 of the following 4 | ast 8 characters I<br>categories: lower | ong and contain characters fro<br>case letters, upper case letter | m at<br>s, |      |
| Emergency Contacts           | Manage Emergency C          | ontacts (0 of 5 s | elected)         |      |                        | numbers, special charal                               | toers                                   |                                                                   |            |      |
| Epcode search powered by Ge  | eoNames licensed under CC E | Y 4.0             |                  |      |                        |                                                       |                                         |                                                                   |            |      |
|                              |                             |                   |                  |      |                        |                                                       |                                         |                                                                   |            |      |
|                              |                             |                   |                  |      |                        |                                                       |                                         |                                                                   |            |      |
|                              |                             |                   |                  |      |                        |                                                       |                                         |                                                                   |            |      |
|                              |                             |                   |                  |      |                        |                                                       |                                         |                                                                   |            |      |
|                              |                             |                   |                  |      |                        |                                                       | Cancel                                  | Next Step: Other Account I                                        | Members    |      |